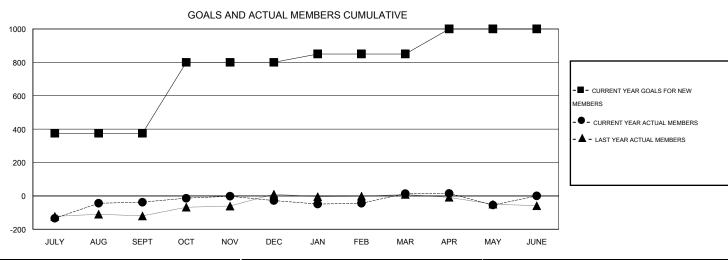

## GOALS AND ACTUAL NEW CLUBS CUMULATIVE

| DROPPED CLUBS: 5  |     | 36 CLUBS OF 55 ADDED 1 OR MORE<br>NEW MEMBERS | GENDER DISTRIBUTION  MALE 1,472 (72.76%) |              |       |
|-------------------|-----|-----------------------------------------------|------------------------------------------|--------------|-------|
| DROPPED MEMBERS   |     |                                               | FEMALE                                   | 551 (27.24%) |       |
| DECEASED          | 4   | CLICK HERE FOR HEALTH                         |                                          |              | 4.005 |
| CLUB CANCELLED 36 |     | ASSESSMENT DATA                               | FAMILY UNIT MEMBERS                      |              | 1,065 |
| OTHER             | 364 |                                               | HEAD OF HOUSEHOLD                        |              | 508   |
| TOTAL             | 404 |                                               | NON-HEAD OF HOUSEHOL                     | D            | 557   |