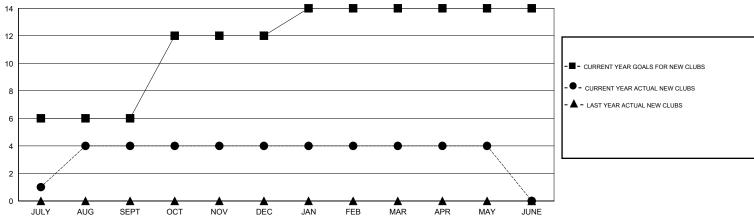

## GOALS AND ACTUAL NEW CLUBS CUMULATIVE

| DROPPED CLUBS: 5  |     | 36 CLUBS OF 55 ADDED 1 OR MORE<br>NEW MEMBERS | GENDER DISTRIBUTION  MALE 1,472 (72.76%) |              |       |
|-------------------|-----|-----------------------------------------------|------------------------------------------|--------------|-------|
| DROPPED MEMBERS   |     |                                               | FEMALE                                   | 551 (27.24%) |       |
| DECEASED          | 4   | CLICK HERE FOR HEALTH                         |                                          |              | 4.005 |
| CLUB CANCELLED 36 |     | ASSESSMENT DATA                               | FAMILY UNIT MEMBERS                      |              | 1,065 |
| OTHER             | 364 |                                               | HEAD OF HOUSEHOLD                        |              | 508   |
| TOTAL             | 404 |                                               | NON-HEAD OF HOUSEHOL                     | D            | 557   |